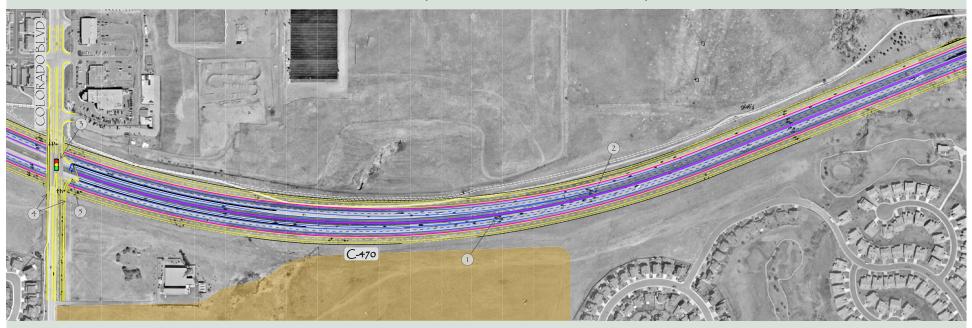

## Colorado Interchange

## Tolled Express Lanes T-Ramp

- (1) eastbound merge from T-ramp directly into tolled express lanes from the left
- (2) westbound exit to the left from tolled express lanes onto T-ramp

Description

- (3) new signalized intersection of T-ramp/Colorado
- (4) sidewalk on each side of Colorado bridge
- (5) access to east tolled express lanes only, cannot access general purpose lanes or west tolled express lanes from Colorado